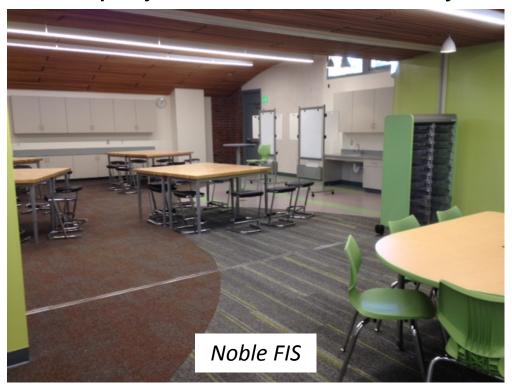

#### 1. Noble ES:

• FIS Furniture – Completed

• Specialty doors: 3/31/17

• FIS AV & Electrical: *In progress* 

• MPR AV & Electrical: *In progress* 