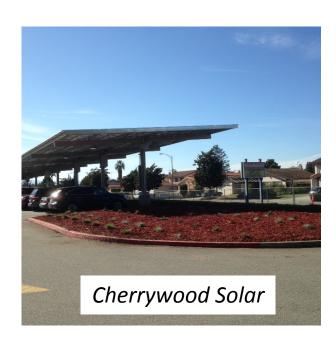

# Measure L – Solar Project Update

• DSA closeout process has begun. The District has started to receive "Certification of Compliance Letters" from DSA.