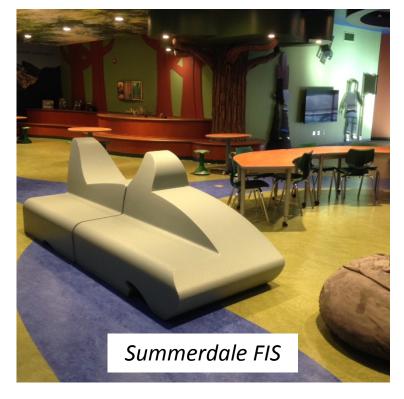

# MEASURE L BOND CONSTRUCTION UPDATE

February 28, 2017

# Introduction

The following presentation is intended to provide the Board of Trustees with an update on the progress of Measure L Construction Bond Projects. These are projects that are currently active throughout the District.





## Measure L – 2016 Project Overview

- Phase 2 Technology Upgrade Cable
- Remaining Work by School
- Energy Conservation Solar
- Central Kitchen On Schedule





## Measure L – 2016 Project Details

- Phase II Technology Upgrade Cabling
  - a. Stage I Cabling Upgrades:
    - FIS Cabling completed
    - Exterior Wireless Access Points:
      - Majestic Way, Noble, Northwood, Piedmont, Summerdale, Toyon completed
    - Laneview:
      - ✓ Buildings B, D & portables to be completed April 2017 breaks
  - b. Stage II Cabling Upgrades:
    - MOT awarded Completed
  - c. Stage III Cabling Upgrades:
    - Noble awarded Completed







## Measure L – Remaining Work by School

#### 1. Noble ES:

• FIS Furniture – Completed

• Specialty doors: 3/31/17

• FIS AV & Electrical: *In progress* 

• MPR