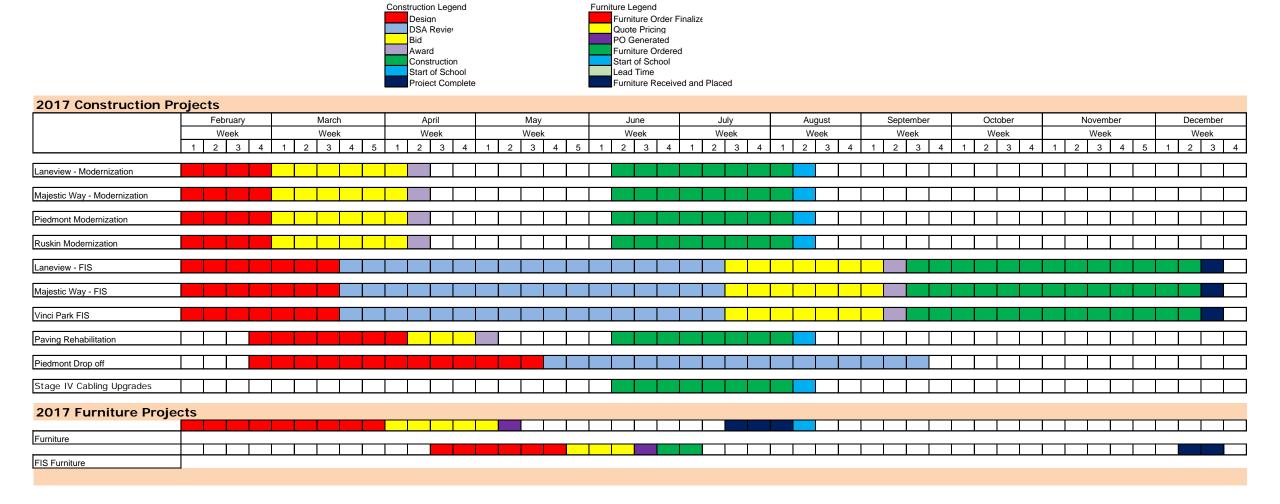

#### 2017 Construction & Furniture Projects

Thank You

## Measure L – 2017 Project Overview

## 1. Stage IV Cabling Upgrades

- Brooktree, Northwood, Ruskin, Vinci Park awarded –
   Summer 2017
- Central Kitchen expected completion May 2017
- 3. Pavement Rehabilitation
  - Brooktree, Cherrywood, Majestic Way
  - Piedmont Drop-Off Area

### 4. March Project Presentations

- Laneview FIS/Modernization
- Majestic Way FIS/Modernization
- Piedmont Modernization
- Ruskin Modernization
- Vince Park FIS

Central Kitchen