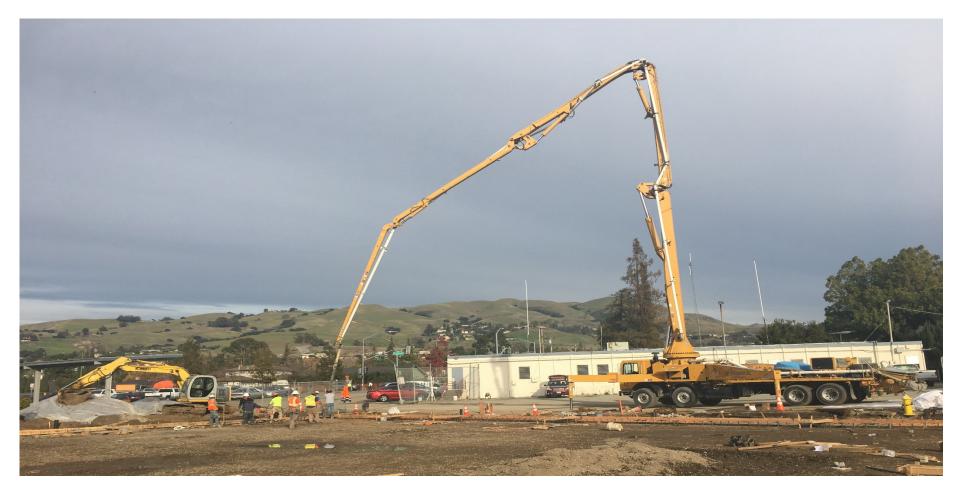

## Measure L – 2016 Project Overview

- Phase 2 Technology Upgrade Cable
- Remaining Work by School
- Energy Conservation Solar
- Central Kitchen On Schedule

## 1. Stage IV Cabling Upgrades

- Brooktree, Northwood, Ruskin, Vinci Park awarded –
   Summer 2017
- Central Kitchen expected completion May 2017
- 3. Pavement Rehabilitation
  - Brooktree, Cherrywood, Majestic Way
  - Piedmont Drop-Off Area