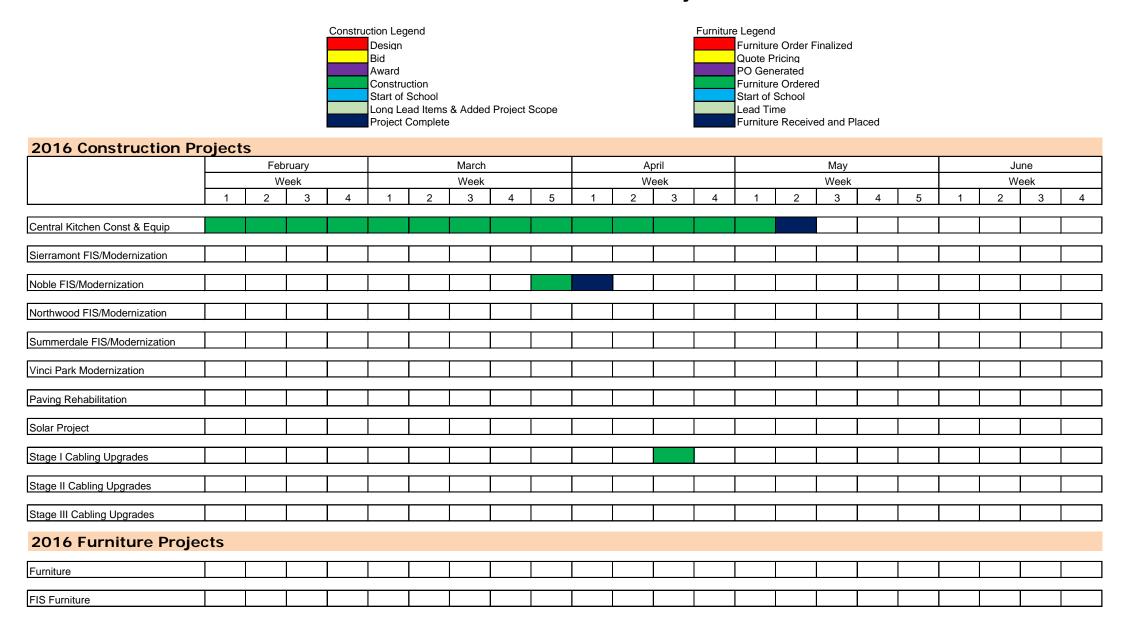

#### 2016 Construction & Furniture Projects

## Measure L – 2016 Project Overview

- Phase 2 Technology Upgrade Cable
- Remaining Work by School
- Energy Conservation Solar
- Central Kitchen On Schedule

## Measure L – 2016 Project Details

- Phase II Technology Upgrade Cabling
  - a. Stage I Cabling Upgrades:
    - FIS Cabling completed
    - Exterior Wireless Access Points:
      - Majestic Way, Noble, Northwood, Piedmont, Summerdale, Toyon completed
    - Laneview:
      - ✓ Buildings B, D & portables to be completed April 2017 breaks
  - b. Stage II Cabling Upgrades:
    - MOT awarded Completed
  - c. Stage III Cabling Upgrades:
    - Noble awarded Completed

## Measure L – Remaining Work by School

#### 1. Noble ES:

• FIS Furniture – Completed

• Specialty doors: 3/31/17

• FIS AV & Electrical: *In progress* 

• MPR AV & Electrical: *In progress* 

#### 2. Northwood ES:

• FIS Furniture: Completed

• FIS AV & Electrical: *In progress* 

• MPR AV & Electrical: *In progress* 

#### 3. Sierramont MS:

• FIS Audio Visual & Electrical: *In progress* 

• Gym AV & Electrical: *In progress* 

#### 4. Summerdale ES:

• Fence installation: 2/24/17

#### 5. Vinci Park ES:

• Fence installation: *In progress* 

# Measure L – Solar Project Update

• DSA closeout process has begun. The District has started to receive "Certification of Compliance Letters" from DSA.